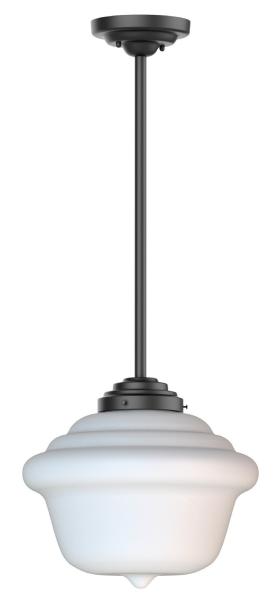

## Schoolhouse

Classic shaped fixture offered in opal with Black or Polished Chrome hardware.

Supplied with 3 stems: (2) 12" and (1) 6".

MB6 Lamp not included.

|                | BL black<br>PC polished chrome |      |                                    |                                                                                                                |
|----------------|--------------------------------|------|------------------------------------|----------------------------------------------------------------------------------------------------------------|
| Color          | Finish                         | Lamp |                                    |                                                                                                                |
| OP             | PC                             | RTL  | 6 <b>B</b>                         |                                                                                                                |
| <b>OP</b> opal | ٠                              |      | Med<br>Inca<br>Med<br>Filar<br>LED | A19 10W<br>dium Base<br>Indescent 60W<br>dium Base Retro<br>ment Bulb 60W<br>6W, Edison ST58<br>0K, 500 Lumens |