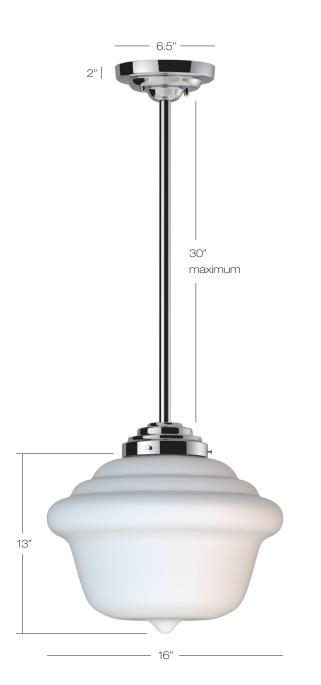

## Schoolhouse

Classic shaped fixture offered in opal with Black or Polished Chrome hardware.

Supplied with 3 stems: (2) 12" and (1) 6".

MB6 Lamp not included.

|                | BL black<br>PC polished chrome |      |                                    |                                                                                                                |
|----------------|--------------------------------|------|------------------------------------|----------------------------------------------------------------------------------------------------------------|
| Color          | Finish                         | Lamp |                                    |                                                                                                                |
| OP             | PC                             | RTL  | 6 <b>B</b>                         |                                                                                                                |
| <b>OP</b> opal | ٠                              |      | Med<br>Inca<br>Med<br>Filar<br>LED | A19 10W<br>dium Base<br>Indescent 60W<br>dium Base Retro<br>ment Bulb 60W<br>6W, Edison ST58<br>0K, 500 Lumens |